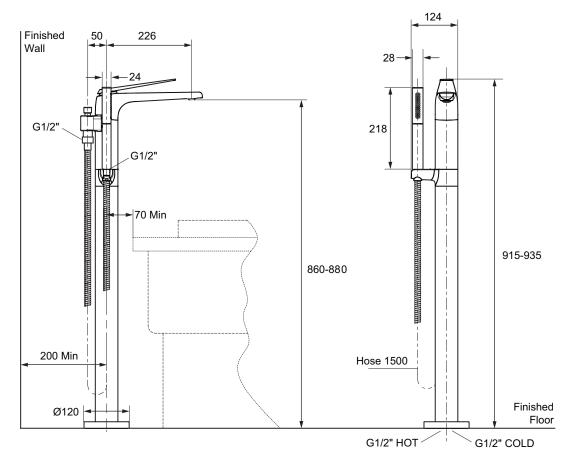

## Dimensions (mm):

Kohler UK Sales and Technical: +44 (0) 800 001 4466 info@kohler.co.uk www.KOHLER.co.uk