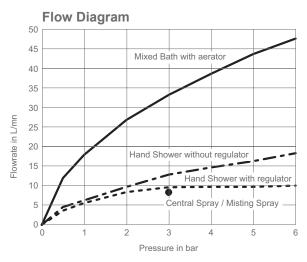

C97367D

## Avid Floor-Mount Bath Filler with Handshower

| Product Description: | Avid floor-mount bath filler with handshower |
|----------------------|----------------------------------------------|
| Colour/Finish:       | Polished Chrome                              |
| Material:            | Brass Body                                   |
| Minimum Pressure:    | 1.5 bar                                      |
| Product Weight (kg): | 12.5                                         |
| Fixings Included:    | Yes                                          |
| Guarantee (Years):   | 5                                            |





Additional Information: KOHLER<sup>®</sup> finishes resist corrosion and tarnishing, whilst solid brass construction ensures durability and reliability.

Dimensions (mm): Shown on next page





C97367D

## Avid Floor-Mount Bath Filler with Handshower

## Dimensions (mm):



Kohler UK Sales and Technical: +44 (0) 800 001 4466 info@kohler.co.uk www.KOHLER.co.uk